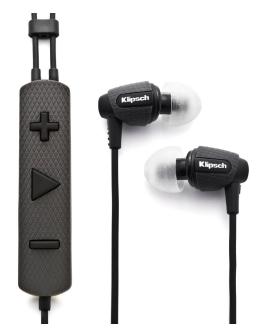

# **IMAGE S5i**

IN-EAR HEADSET WITH RUGGED, RUBBERIZED FINISH Weather resistant coating for use in any condition.

## PATENTED OVAL EAR TIPS

Soft, flexible ear tips naturally fit the contours of the ear canal for comfortable, long-term wear and create a perfect acoustic seal for superior noise isolation.

#### **DUAL MAGNET MICRO-SPEAKER**

Covers a wide frequency range with dynamic detail and delivers strikingly realistic sound.

ADVANCED, OVERSIZED THREE-BUTTON MIC AND REMOTE SYSTEM Offers full control of iPhone, iPod touch and iPod models, while large, strategically spaced buttons allow for seamless control of music and phone calls, for added protection the remote system is moisture resistant.

## **HEAVY-DUTY SAFETY CASE**

Safety Case complete with built-in flashlight and belt clip which can be used as an outdoor safety strobe while exercising.

## TANGLE-RESISTANT CABLE

Enhanced, durable cabling for hassle-free storage and transport.

At the heart of every Klipsch product is over 60 years of audio expertise beating strong. Our commitment to no-compromise performance has made us the preferred choice of top cinema operators, a leader in stereo and home theater sound and now a premium name in headphones.