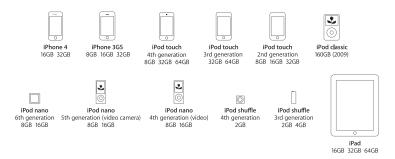

This accessory works with the following (Audio is supported by all iPod models):

A Klipsch B R A N D