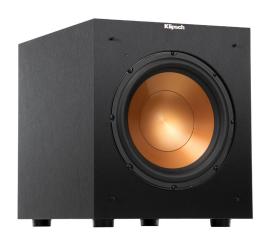

#### **SPUN COPPER IMG WOOFER**

Injection Molded Graphite (IMG) woofers are exceptionally light while being extremely rigid – providing remarkable low frequency response, with minimal cone breakup and distortion.

## FRONT-FIRING DRIVER

The high performance driver provides deep bass and placement flexibility.

#### MDF CABINETS WITH BRUSHED POLYMER VENEER FINISH

Contemporary aesthetic with absolute durability that results in a seamless integration into any décor.

## STRONG, FLEXIBLE, REMOVABLE GRILLE

Adds a rich, refined look that is acoustically transparent.

| SPECIFICATIONS          |                                                       |
|-------------------------|-------------------------------------------------------|
| FREQUENCY RESPONSE      | 32Hz-120Hz +/-3dB                                     |
| MAXIMUM ACOUSTIC OUTPUT | 112dB                                                 |
| AMPLIFIER               | All digital                                           |
| AMPLIFIER POWER         | 150W / 300W                                           |
| DRIVE COMPONENTS        | 10" (25.4cm) high excursion, IMG, front-firing woofer |
| ENCLOSURE MATERIAL      | MDF                                                   |
| ENCLOSURE TYPE          | Bass Reflex                                           |
| INPUTS                  | Line level/LFE RCA jacks                              |
| HEIGHT                  | 14" / 35.56 cm (14.5" with feet)                      |
| WIDTH                   | 12.5" / 31.75 cm                                      |
| DEPTH                   | 15.7" / 39.8 cm (16.4" with grille)                   |
| WEIGHT                  | 25.5 lbs (11.6 kg)                                    |
| FINISH                  | Brushed Black Polymer Veneer                          |
| BUILT FROM              | 2014                                                  |
| FEATURES                | Volume, Lowpass, Phase, Auto Power                    |
| PHASE                   | Switchable 0-180 degrees                              |