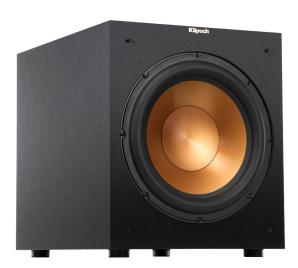

# **R-12SW**

#### **SPUN COPPER IMG WOOFER**

Injection Molded Graphite (IMG) woofers are exceptionally light while being extremely rigid – providing remarkable low frequency response, with minimal cone breakup and distortion.

## FRONT-FIRING DRIVER

The high performance driver provides deep bass and placement flexibility.

#### MDF CABINETS WITH BRUSHED POLYMER VENEER FINISH

Contemporary aesthetic with absolute durability that results in a seamless integration into any décor.

## STRONG, FLEXIBLE, REMOVABLE GRILLE

Adds a rich, refined look that is acoustically transparent.

| SPECIFICATIONS          |                                                        |
|-------------------------|--------------------------------------------------------|
| FREQUENCY RESPONSE      | 29Hz-120Hz +/-3dB                                      |
| MAXIMUM ACOUSTIC OUTPUT | 116dB                                                  |
| AMPLIFIER               | All digital                                            |
| AMPLIFIER POWER         | 200W / 400W                                            |
| DRIVE COMPONENTS        | 12" (30.5 cm) high excursion, IMG, front-firing woofer |
| ENCLOSURE MATERIAL      | MDF                                                    |
| ENCLOSURE TYPE          | Bass Reflex                                            |
| INPUTS                  | Line level/LFE RCA jacks                               |
| HEIGHT                  | 16" / 40.64 cm (16.5" with feet)                       |
| WIDTH                   | 14" / 35.56 cm                                         |
| DEPTH                   | 18.5" / 47 cm (19.2" with grille)                      |
| WEIGHT                  | 33 lbs (15 kg)                                         |
| FINISH                  | Brushed Black Polymer Veneer                           |
| BUILT FROM              | 2014                                                   |
| FEATURES                | Volume, Lowpass, Phase, Auto Power                     |
| PHASE                   | Switchable 0-180 degrees                               |